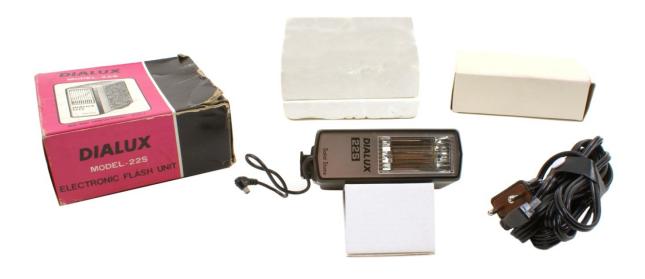

## DIALUX 22S Electronic Flash

Serial Nr.: 3110827

## **Characteristics and functions**

Electronic flash produced in Japan. Guide Number 22 for 100/21° ISO films.

The synchro-cable is firmly inserted and comes out from the lower side of the flash. On the right side there are the table of indications for the working diaphragm according to the distance (Meters and Feet) and the sensitivity of the film (DIN and ASA), the red button for check, the connection for the AC-DC adapter to use the flash with the energy of the domestic electrical connection and the selector for the choice between 100-120v. and 220-240v.

Power supply is provided by 4 1.5v AA batteries.

Weight: 150g., Batteries excluded. Dimensions: 105x70x35mm., Support included.