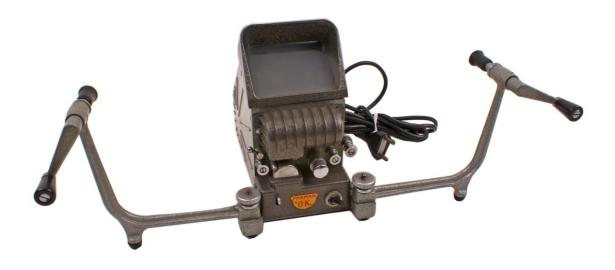

## FRAMAN "OK"

## 1960s

Serial Nr.: -

## **Characteristics and Functions**

Slow motion for 8mm film. completely manual it is powered by 220v. Body entirely in gray metal with corrugated paint.

## **Technical Specifications**

Film Type: 8mm.
Frame Rate: Diaphragms: Lens: -

**Characteristics:** Metal body, usable with power supply

220v. - 50-60Hz,

**Coloring:** Grey color with corrugated surface.

**Accessories:** Frame drilling machine.

Cable for connection to the electricity grid.

Weight: 1645g

**Dimensions, work position:** length 380mm., width 260mm., height 170mm. length 215mm., width 210mm., height 170mm.