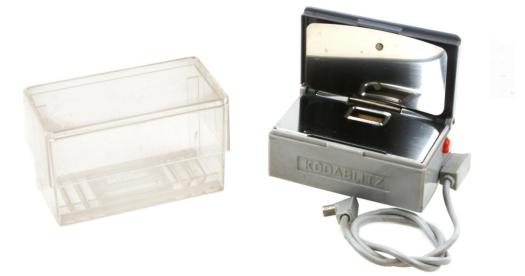

## Characteristics

Flash for AG lamps with reclosable dish. Made in Germany, 1960s

The Kodablitz is contained in a dedicated transparent plastic box.

On the back of the dish there is information on use according to Kodak films (Black & White / Colors). The red button allows the expulsion of the used bulb.

It is possible to use the Kodablitz on the hot shoe, or using the synchro-cable.

Power is supplied by a 15v battery. type Duracell MN154 or similar.

To place the battery you need to lift the chrome part that contains the bulb fitting system.