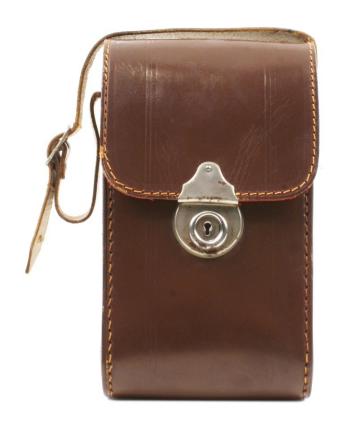

## **Characteristics and functions**

Leather case with strap for transport by hand, not marked, for use with folding film cameras mod.120.

The bag has a vertical orientation; the inside is covered in red velvet. The maximum length of the strap is about 13.78 inces. Adjustment is possible using one of the three holes: this allows a maximum shortening of 2.36 inces. On the front side of the bag there is the closing / opening system (with lock). To open the case you have to slide down the metal ring that surrounds the lock, thus releasing the metal frame of the mobile part of the bag.