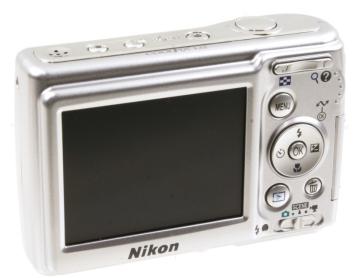

The back of the camera is almost entirely occupied by the 2.5 inch display with 115,000 pixel resolution.

Along the right edge of the back are arranged, from top to bottom, the pivoting button for the Wide / Tele function, the Menu button, the multi-function button / OK, the button to display the indications on the monitor, the button for the delete images

(trash can symbol), the cursor for setting the shooting functions (Scenes) and the LED of the 'Pronto Flash' indication.

The socket for the connection with the USB cable is located under a rubberized cover positioned above the SD card door, along the left side of the Coolpix L12. On the back we find the threaded hole for fixing to the stand, the serial number with the production indications (camera Made in China) and the door of the battery compartment. Along the left side, in an advanced position, there is a frame with a hole for attaching the wrist strap.