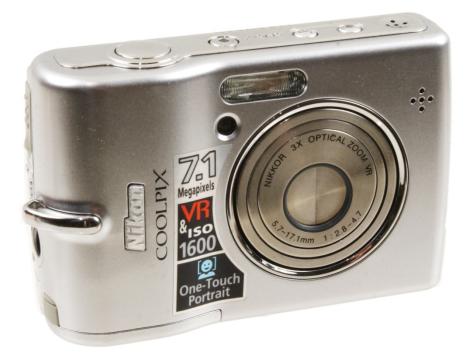

## **Characteristics and functions**

7.1 Megapixel digital camera with Nikon 3x optical zoom lens 5.7-17.1mm\* 1: 2.8-4.7 (\* comparable to35-105mm in 35mm format).

The Coolpix L12 is equipped with 21MB internal memory and can house Secure Digital (SD) cards. The card is inserted by opening the door located on the right side of the camera. By pressing the On / Off key, which is located in the center of the upper cover, the lens comes out and the camera is ready to shoot.

## **Technical Specifications**

| Sensor:       | CCD maximum resolution 7.1 Megapixel (Maximum: 3072x2304)<br>Sensitivity: ISO 100, 200, 400, 800, 1600 |
|---------------|--------------------------------------------------------------------------------------------------------|
| Times:        | From 1/1000" to 10"                                                                                    |
| Diaphragms:   | f / 2.8-4.7 max-aperture (+ 2 / -2 diaphragms with division in 1/3)                                    |
| Lens:         | Nikon Optical 5.7-17.1mm - f.1:2.8-4.7                                                                 |
|               | Focusing system with autofocus from 50cm to infinity                                                   |
|               | Possibility of manual focusing                                                                         |
|               | Shooting with 'Macro' function at a minimum distance of 15cm.                                          |
|               | 4x digital zoom                                                                                        |
| Viewfinder:   | Absent                                                                                                 |
| Colors:       | Chrome or black                                                                                        |
| Accessories:  | Tripod mount, wrist strap attachment, built-in lens cover,                                             |
|               | self-timer. PC connection with USB 2.0                                                                 |
| Power supply: | Two 1.5v AA batteries                                                                                  |
| Weight:       | 123g., batteries, SD card and strap excluded                                                           |
| Dimensions:   | Length 3.58in., width 2.40in., thickness 1.02in.                                                       |