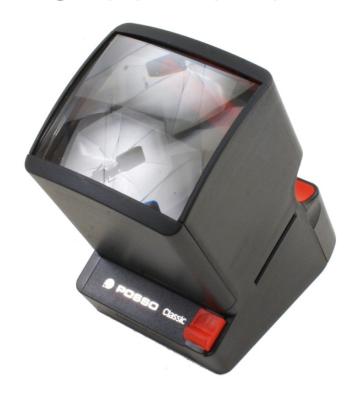

## POSSO 'CLASSIC' Slide Viewer

Serial Nr.: -

## **Characteristics and functions**

With this device you can view slides 24x36mm in strip or mounted in 1.97x1.97in. frames.

The insertion of the frame allows the automatic lighting of the bulb, while when using films in strip it is necessary to use the red button located at the front.

The viewer works with 2 batteries 1.5v type R14 or power adapter (3v DC) whose outlet is situated on the left side of the unit.

By removing the internal body containing the batteries and the bulb, images can be viewed using the external light source such as, for example, the sun Weight 11.11oz. (Batteries excluded).