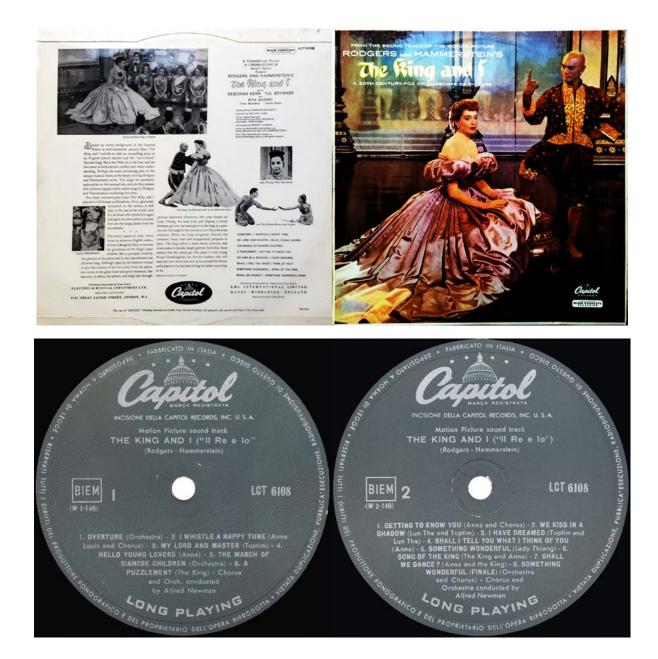

## THE KING AND I Soundtrack

| Casa discografica: | CAPITOL RECORDS - Italia                                                                                                                                                                                                                                                                                            |
|--------------------|---------------------------------------------------------------------------------------------------------------------------------------------------------------------------------------------------------------------------------------------------------------------------------------------------------------------|
| Codice prodotto:   | LCT6108                                                                                                                                                                                                                                                                                                             |
| Edizione:          | 1959                                                                                                                                                                                                                                                                                                                |
| Genere:            | Soundtrack                                                                                                                                                                                                                                                                                                          |
| Brani:             | Overture, Whistle A Happy Tune, My Lord And Master, Hallo Young Lovers,<br>The March Of Siamese Children, Puzzlement, Getting To Know You,<br>We Kiss In A Shadow, I Have Dreamed, Shall I Tell You What I Think Of You,<br>Something Wonderful, Song Of The King, Shall We Dance?,<br>Something Wonderful (Finale) |
| Note:              | LP 33gpm                                                                                                                                                                                                                                                                                                            |