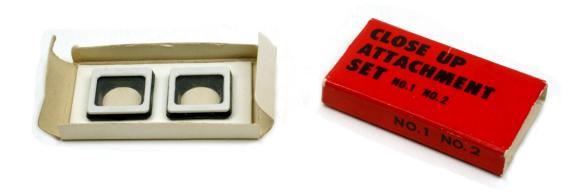

## **Characteristics and Functions**

These additional lenses are the same ones produced since 1957 as optional accessories of the Minolta 16. In this version, dedicated to the Minolta 16P of 1960, and also to the subsequent Minolta 16PS presented in 1964, these lenses are "bodied" with a gray plastic frame and black that ends with a four-flange bayonet for adaptation in front of the lens of 16P and 16PS cameras. The set includes lens # 1 for shooting up to one meter and lens # 2 for shooting up to 60cm.

Weight 2g. Length 20mm .. Width 20mm. Thickness 6mm.