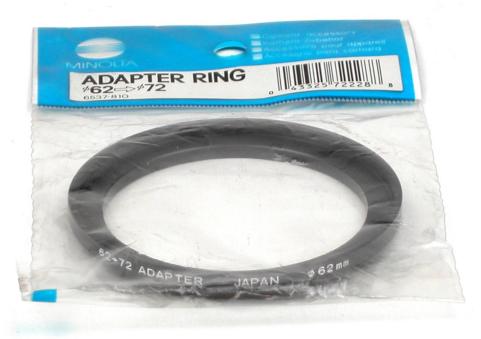

## MINOLTA ADAPTER RING d.62-72mm.

Serial Nr. no Minolta Code: 6537-810

## **Characteristics and Functions**

The Minolta Adapter Ring allows you to mount on lenses with d.62mm filter attachment. 72mm diameter filters. This adapter ring is useful for reducing the filter kit, using a filter for two different pitches. The ring increases the distance of the filter mount as it advances, so you must first check for the presence of vignetting in the use of pushed wide-angle lenses. The Adapter Ring can also be used with the Gelatin Filter Holder.

Weight 9g. Dimensions: external diameter of the frame 75mm.; 6.5mm thick.