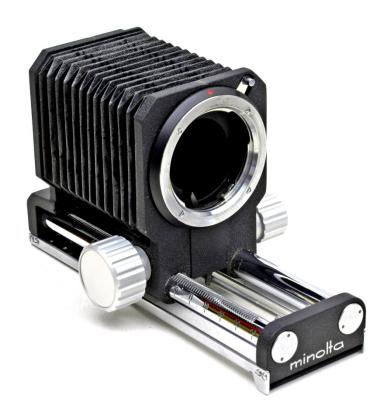

## MINOLTA AUTO BELLOWS I

Serial Nr. no Minolta Code: 8319

## **Characteristics and Functions**

The Minolta Auto Bellows I was introduced in 1968. This extension bellows combines economical yet precise construction with automatic coupling of the working diaphragm. The continuous magnification ratio ranges from 0.8x to 3.1x with a 50mm lens. The creation of a bellows with double focusing rail allows you to precisely calibrate the extension in order to obtain a faster and more accurate focusing. The Focusing Rail AB I is applicable to Auto Bellows I, to which you can connect other accessories such as the slide player (Slide Copy Unit AB I).