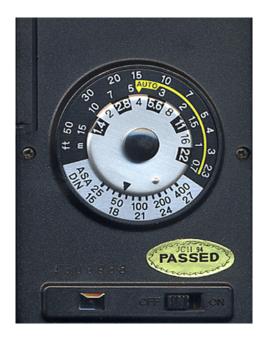

## **Characstics and Functions**

The Minolta Autoelectro Flash 25 has a Guide Number 25 (in meters for 100 ISO films). The working range is from 4.5m to 70cm. The working aperture in "Auto" is 5.6 for 100 Iso films. The dish is not adjustable and has a coverage angle of 35mm. The cell for "Auto" operation is located in the lower part. On the left side are the battery compartment door (4 x 1.5v AA batteries), the red button for the lightning test and the socket for the sync cable. On the rear side

there are the selector for setting the sensitivity of the film used with the reference to the working aperture in "Auto" (yellow field), the On / Off selector and the red Ready-Flash light.

It is not possible to use rechargeable Ni-Cd batteries.