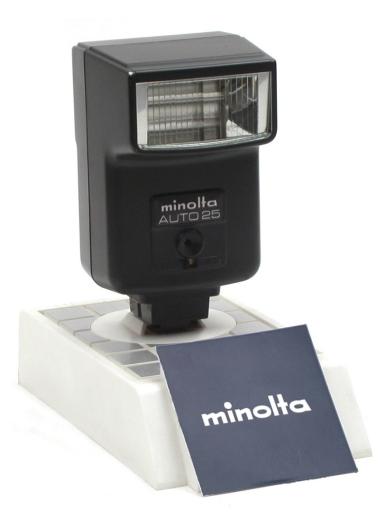

## MINOLTA AUTO ELECTROFLASH 25 1976

Serial Nr.: 4306988 Minolta Code: 8665

## **Characstics and Functions**

The Minolta Autoelectro Flash 25 has a Guide Number 25 (in meters for 100 ISO films). The working range is from 4.5m to 70cm. The working aperture in "Auto" is 5.6 for 100 Iso films. The dish is not adjustable and has a coverage angle of 35mm. The cell for "Auto" operation is located in the lower part. On the left side are the battery compartment door (4 x 1.5v AA batteries), the red button for the lightning test and the socket for the sync cable. On the rear side

Weight 165g., Batteries excluded.

Dimensions: width 55mm.; height 105mm.; depth 61mm.