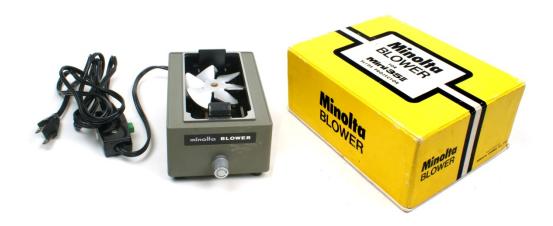

## MINOLTA BLOWER for Mini 35II Slide Projector

Serial Nr. no Minolta Code: 8516-100

## **Characteristics and Functions**

All Minolta Mini Projector are made without forced ventilation for cooling. The Minolta Blower allows you to cool both the device and the slide, thus increasing the time of the projections. A spring system is positioned at the front which allows the two feet to be raised by tilting upwards as a whole "Blower-Projector". This appliance, manufactured for the U.S.A. it can be used with a voltage of 110v. On the rear side, not visible in the image, there are the satinfinish metal knob, ribbed, to operate the coupling system that makes the projector and fan perfectly integral and the 110v socket that allows you to directly power the Mini Projector.