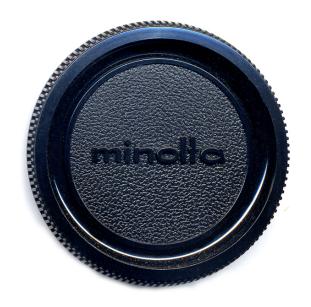

## MINOLTA BODY CAP

(Old Logo – Tipo 2)

Serial Nr. no Minolta Code: 7396-330

## **Characteristics and Functions**

This hard plastic cap, for Minolta Manualfocus SLR cameras, is applied to the bayonet by rotating it in the same direction as the locking movement of the lens bayonet on the camera mouth. There are no references for insertion on the SLR bayonet. The word "minolta" is found, in relief, in the center of the raised circular part. The edge has a large relief and is striped. This Type 2 Body Cap features a central portion with a skin-mimicking design that covers the center and back of the SLR.

Weight 11g. Diameter: 58.5mm. Height 14mm.