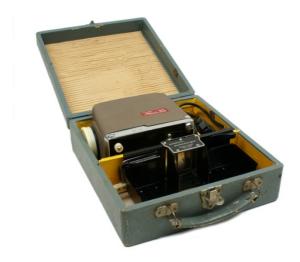

## **Characteristics and Functions**

This carrying case for a Minolta Mini Slide Projector and its Autochanger is made of wood covered with gray paper. The carrying handle is rigid, mounted on two movable hinges. There is only one central lock. The lid is hinged along the base. Two wood separators divide the internal volume into three parts dedicated to containing the projector with its electrical cable and the Autochanger. The interior is covered with yellow paper. Weight 470g.

Width 21.2cm. Height 23.5cm. / 24.8cm handle included. Thickness 8.2cm.