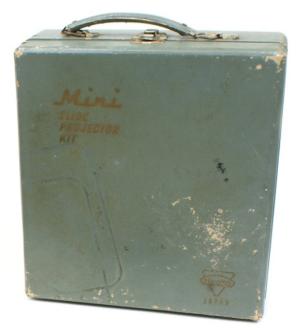

## MINOLTA BOX for MINI SLIDE PROJECTOR KIT

Serial Nr. no Minolta Code: unknown

## **Characteristics and Functions**

This carrying case for a Minolta Mini Slide Projector and its Autochanger is made of wood covered with gray paper. The carrying handle is rigid, mounted on two movable hinges. There is only one central lock. The lid is hinged along the base. Two wood separators divide the internal volume into three parts dedicated to containing the projector with its electrical cable and the Autochanger. The interior is covered with yellow paper. Weight 470g.

Width 21.2cm. Height 23.5cm. / 24.8cm handle included. Thickness 8.2cm.