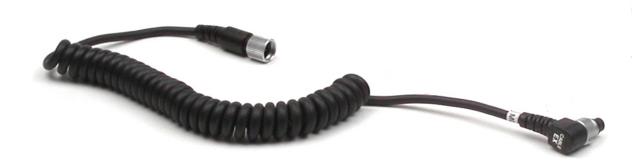

## MINOLTA CABLE EX

Serial Nr. no Minolta Code 8808-130

## **Characteristics and Functions**

The Minolta Cable EX is an extension cable designed for use with the Auto Electroflashes of the PX series. The EX cable can be used in the cases indicated in the diagram to connect the Auto Electroflashes of the PX series with various accessories; allows you to maintain TTL control of the flash duration by the Minolta direct exposure metering system which makes the use of the flash easier and more accurate.

To correctly connect the EX cable, align it with the guides, press the parts well against each other and tighten the chromed outer rings. The use of these cables in combination with each other or with OC cables is guaranteed only up to a maximum of six.