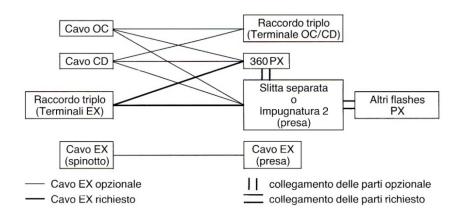

## **Characteristics and Functions**

The Minolta Cable EX is an extension cable designed for use with the Auto Electroflashes of the PX series. The EX cable can be used in the cases indicated in the diagram to connect the Auto Electroflashes of the PX series with various accessories; allows you to maintain TTL control of the flash duration by the Minolta direct exposure metering system which makes the use of the flash easier and more accurate.

To correctly connect the EX cable, align it with the guides, press the parts well against each other and tighten the chromed outer rings. The use of these cables in combination with each other or with OC cables is guaranteed only up to a maximum of six.