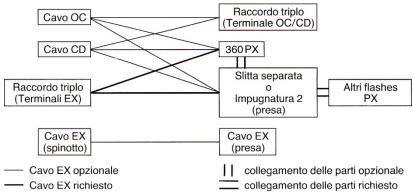

## **Characteristics and Functions**

The Minolta Cable OC is a remote connection cable between a camera and a Minolta PX series Auto Electroflash. It allows the maintenance of TTL control on the film plane of the flash duration and sufficient exposure signaling. The OC cable can be used in combination with the EX cable in the cases indicated in the diagram to connect the Auto Electroflashes of the PX series to the cameras. The OC cable makes using the flash easier and more accurate.