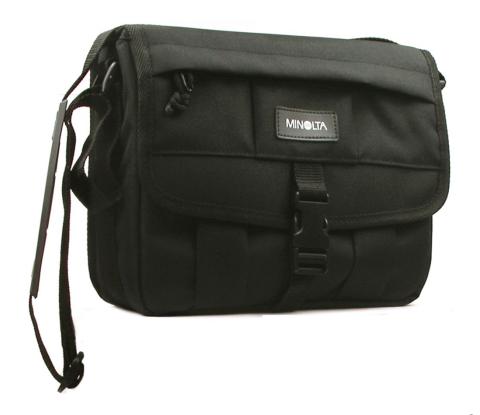

## **Characteristics and Functions**

The Minolta Camera Bag 101 (CB-101), made of black cordura, is equipped with an adjustable shoulder strap with non-slip shoulder strap. The snap closure allows you to raise the top to access the only large compartment available in the bag. The upper flap is equipped with two sewn side flaps that prevent moisture from entering from the sides and a front zip that allows access to a pocket useful for carrying small items. Inside the Minolta Camera Bag 101 there is a space separator, mobile, adaptable to a velcro strip of 6 centimeters in width. In the center of the flap, just below the zipper, a black plastic label with white screen printing is sewn: "MINOLTA" with the rising sun in the "O". Weight 390g. Length 275mm. Width 130mm. Height 220mm.