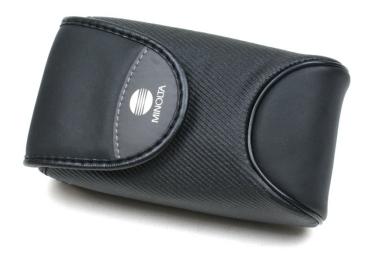

## **Characteristics and Functions**

This case is made of black rubberized material, partly smooth and partly striped. The closure is achieved by means of a velcro piece located under the part in gray rubber material where the "Rising Sun" and the words "MINOLTA" are silkscreened in light gray on two lines. Inside the case, an automatic opening loop is sewn on the right side where the camera strap can be passed, thus avoiding completely separating the bag and camera during shooting. On the back there is a loop for carrying the bag to the waist belt. Weight 35g. Width 78mm. Height 142mm. Thickness 58mm.