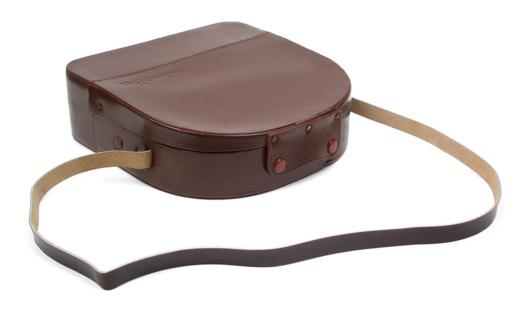

## **Characteristics and Functions**

This case is made of brown leather with automatic closure placed at the top. The word "minolta" is hot-engraved on the lid. The bag has a thin brown leather shoulder strap, without adjustment and shoulder strap, 90 cm long fixed with brown studs on the sides of the bag itself. The consistency of this bag is very rigid, suitable for repairing the contents well from bumps. The interior is covered with elegant salmon-colored velvet. A rigid separator septum, a soft fabric pocket with bellows and elastic positioned inside on the left of the case, and two large rubber bands placed inside the mobile part that acts as a lid, serve to fix and keep the equipment neatly separated. spare filters and films. Weight 575g., Shoulder strap included Height 240mm. Width 230mm. Depth 73mm.