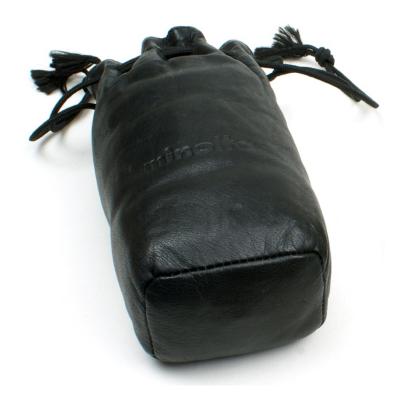

## **Characteristics and Functions**

This case is made of black leather with a drawstring closure. The interior is finished with a hazelnut-colored corduroy fabric that adds additional softness and improves the protection of the Flash Meter II. This case has an internal pocket for carrying an accessory such as the Minolta Reflected Light Attachment. The word "minolta" is engraved on the front, while the word "Japan" is engraved on the back. The pad is reinforced with cardboard sewn inside the inner lining which allows greater rigidity and which gives a rectangular shape to the pad itself.

Weight 50g. Approximate measurements: width 90mm. height 190mm. thickness 70mm.