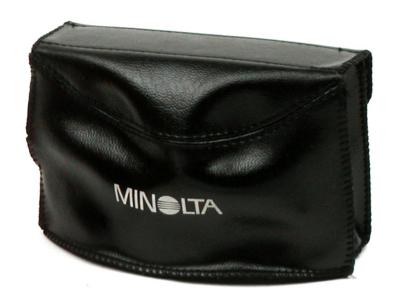

## **Characteristics and Functions**

This case is made of black leatherette, with automatic rear closure. On the front we find the writing "MINOLTA" with the Rising Sun in the "O" silk-screened in white. On the back there is the wording "Japan", hot stamped. The upper part of the case, perfectly flat, remains taut due to the presence of a reinforcement stitched internally. On the right side there is an opening covered by a leatherette tab with automatic that serves to pass the camera strap.

Weight 35g. Width 123mm. Height 78mm. Depth 50mm.