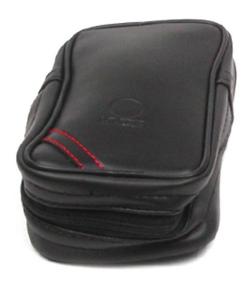

## **Characteristics and Functions**

This case is made of black leatherette. The closure is given by a zip with a double trolley that extends from over half of one side to over half of the other, passing through the lower side. On the upper side a perforated reinforcement is sewn to pass the camera strap. On the front side are placed, on two lines, the "Rising Sun" and the words "Minolta", hot engraved. On the lower corner there is a strip of leatherette sewn with red stitching for aesthetic purposes only.

Weight 42g. Width 85mm. Height 135mm. Thickness 55mm.