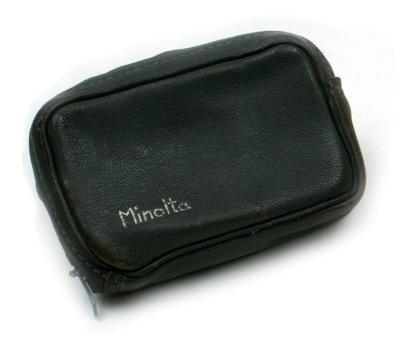

## MINOLTA CASE for Minolta 16 II

Serial Nr. no Minolta Code: 6204-210

## **Characteristics and Functions**

This case is made of gray leather with a zip closure that covers over two sides. From a small opening located at the end of the hinge, when it is closed, it is possible to bring out the strap of the camera for an easier transport of the same. Inside there are two small leather pockets in which you can place the filters or additional lenses provided as optional accessories of the Minolta 16 II. On the front side we find the word "Minolta" hot stamped in the lower left corner. On the back of the case, on the other hand, the wording "Japan" is also placed in the lower left corner.