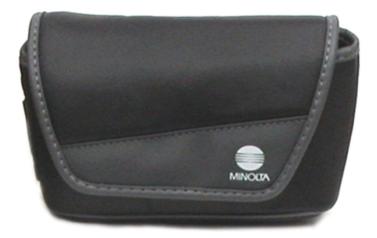

## MINOLTA CASE for RIVA AF 35 (1990)

Serial Nr. no Minolta Code: 6453-660

## **Characteristics and Functions**

This case is made of black leatherette, gray edging and black velvet interior. Velcro closure. On the closing flap, in a large space in soft gray plastic, are placed, on two lines, the "Rising Sun" and the words "Minolta", silk-screened in white. On the right side a large opening allows the passage of the camera strap so as not to have to completely separate the bag and camera during shooting. On the back of the bag there is a large black leatherette loop for carrying the case on the waist belt.

Weight 27g. Width 142mm. Height 83mm. Thickness 38mm.