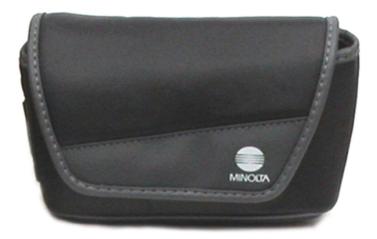

## **Characteristics and Functions**

This case is made of black leatherette, gray edging and black velvet interior. Velcro closure. On the closing flap, in a large space in soft gray plastic, are placed, on two lines, the "Rising Sun" and the words "Minolta", silk-screened in white. On the right side a large opening allows the passage of the camera strap so as not to have to completely separate the bag and camera during shooting. On the back of the bag there is a large black leatherette loop for carrying the case on the waist belt.

Weight 27g. Width 142mm. Height 83mm. Thickness 38mm.