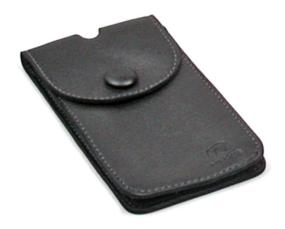

## **Characteristics and Functions**

This case, made of the finest black sheepskin, is closed by means of an automatic, also covered in leather. The word "MINOLTA" surmounted by the "Rising Sun" is hot-engraved in the lower corner. On the back of the bag the wording "Japan" is hot engraved. The back of the case follows in a single piece up to the front and ends with the automatic closure; on the top of the case there is an oval hole for the passage of the camera wrist strap. Weight 18g. Width 68mm. Height 115mm. Thickness 34mm.