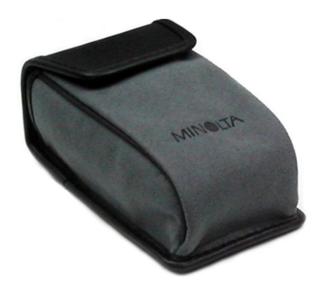

## **Characteristichs and Functions**

This case is made of gray suede and black leatherette, with velcro closure. On the front we find the inscription "MINOLTA" with the Rising Sun in the "O" hot-engraved and silk-screened in black. While the suede mars is soft, the black leatherette part has considerable stiffness. On the back there is a large loop in black plastic material, sewn in the center for fixing the bag to the belt at the waist. On the top of the case is practiced where it is possible to pass the strap of the camera, thus avoiding to completely separate the camera and bag during shooting.

Weight 32g. Width 73mm. Height 118mm. Depth 56mm.