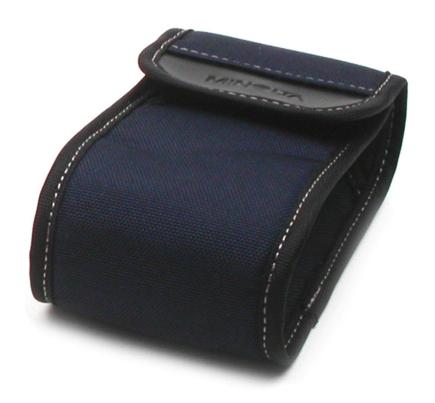

## MINOLTA CASE for RIVA ZOOM 150/125/115

Serial Nr. no Minolta Code: unknown

## **Characteristics and functions**

This case is made of blue cordura with black finishes, with velcro closure. On the front side we find the writing "MINOLTA" with the Rising Sun in the "O" hot engraved on a black plastic area sewn at the end of the closing flap. On the back there is a large loop in black plastic material, sewn in the center for fixing the bag to the belt at the waist. On the right side of the bag there is a black loop with automatic where you can fix the camera strap, thus avoiding completely separating the camera and the bag during shooting. Weight 32g. Width 74mm. Height 120mm. Depth 50mm.