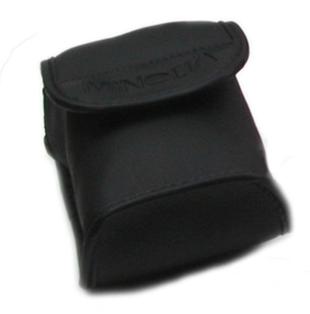

## MINOLTA CASE for RIVA ZOOM 75w (1999)

Serial Nr. no Minolta Code: unknown

## **Characteristics and Functions**

This case is made of black leatherette. Closure by means of Velcro sewn under the rigid black part, sewn to the end of the closing flap, where the word "MINOLTA" is hot-engraved with the rising sun in the "O". Inside, a cordura loop with automatic is sewn along the right side in which to pass the camera strap so as not to have to completely separate the bag and camera during shooting. On the back of the bag there is a large plastic loop for carrying the case on the waist belt.

Weight 32g. Width 75mm. Height 127mm. Thickness 50mm.