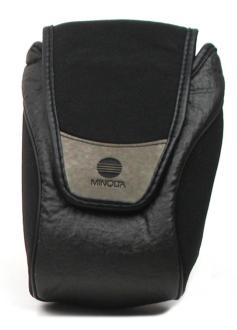

## **Characteristics and Functions**

This case is made of black fabric with the terminal part of the flap in gray rubberized material with hot engraving of the "Rising Sun" and the writing "MINOLTA" placed on two lines. The front of the bag is covered with a thin vinyl imitation leather layer. The closure is obtained with velcro. On the top of the case we find an opening where you can pass the camera strap so as not to have to completely separate the camera and bag during shooting. On the back, a large black plastic loop allows the bag to be carried on the waist belt; the wording "Japan" is hot stamped on the bottom.