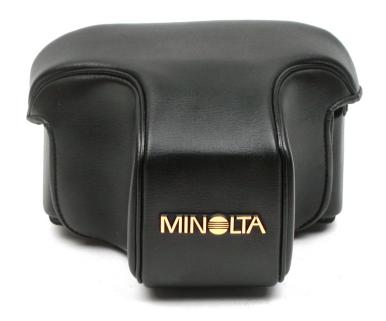

## MINOLTA CASE (CH-3) for X-700 / X-570 / X-300

Minolta Code 6017-510

## **Characteristics and Functions**

This case is made of black leather with burgundy velvet interior. The front part is detachable by means of the special pin that slides into an asymmetrical slot positioned on the back. The camera is hooked up by passing the shoulder strap rings through the two leather laces with snaps on the sides of the bag bottom. The "MINOLTA" logo with the rising sun in the "O", in golden metal, is placed in the center of the front, while the wording "JAPAN" and the symbol of leather goods production are hot engraved on the caseback. Weight 120g. Width 155mm. Height 95mm. Depth 125mm.