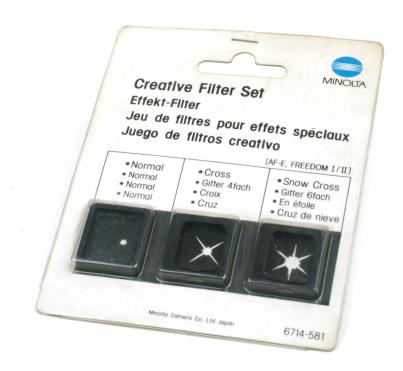

## **Characteristics and Functions**

With these filters it is possible to produce creative effects: of a bright spot, in the shot scene, you get a dilated effect like a star (Normal Filter), with the possibility of amplifying the effect by adding four (Cross Filter) or six (Snow Cross Filter) rays of light as seen in the three examples These filters are applied to the frame of the front shell of the camera by pressing lightly on the sides of the black frame of the filter itself. Weight of each single filter: 2g. Dimensions of each single filter: length 24mm., Height 20.5mm., Thickness 3mm.