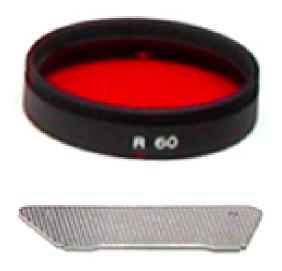

## MINOLTA R 60 FILTER

for Minolta RF 500mm. f.1:8

Serial Nr. no Minolta Code unknown

## **Characteristics and Functions**

This "R 60" filter is one of the four supplied with the 500mm reflex lens. Minolta's Manualfocus series; it must be applied on the back using the supplied key. The Minolta R 60 Filter is indicated in black and white photography: it has a very marked effect, it allows you to darken the sky and makes the clouds dramatic and stormy, increasing their effects compared to the orange filters. Virtually the red filter lightens all red and orange colored objects while darkening all complementary colored ones. Black frame with "MINOLTA" logo in block letters.

Weight 8g. External diameter of the frame 39mm.; thickness 9mm.