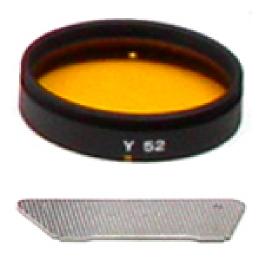

## **MINOLTA Y 52 FILTER**

for Minolta RF 500mm, f.1:8

Serial Nr. no Minolta Code unknown

## **Characteristics and Functions**

This "Y 52" filter is one of the four supplied with the 500mm reflex lens. Minolta's Manualfocus series; it must be applied on the back using the supplied key. The Minolta Y 52 Filter is shown in the black and white photograph: it allows you to darken the sky and highlight the clouds. It also allows you to darken and make the shadow areas less blue in photographs with snowy landscapes. Black frame with "MINOLTA" logo in block letters. Weight 8g. External diameter of the frame 39mm.; thickness 9mm.