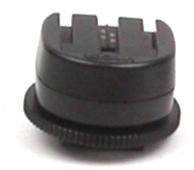

## MINOLTA FLASH SHOE ADAPTER FS-1200

Serial Nr. no Minolta Code 8825-680

## **Characteristics and Functions**

The Minolta Flash Shoe Adapter FS-1200 allows you to use electronic flashes with new attachment on 9000 AF, 7000 AF and 5000 AF cameras. To apply the adapter to the cameras, insert it on the sled by pushing it fully and gently tightening the ribbed black plastic wheel. The recommended types of exposure are shown in the following chart