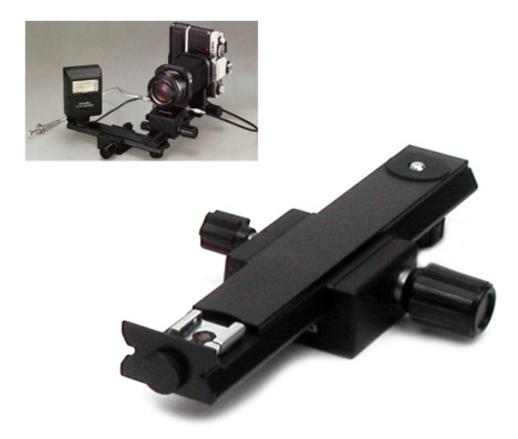

## **Characteristics and Functions**

The Minolta Focusing Rail AB III was introduced in 1979 as an optional accessory for Auto Bellows III. This single rack focus rail allows 110mm shift and is adaptable to Auto Bellows III and Auto Bellows IV bellows as well as Macro Stand AB III. The flash shoe located at the front end is fully adjustable and has the synchro contact, located below the shoe itself, which can be connected to that of the camera by means of a sync cable supplied. The Minolta Focusing Rail AB III also has a tripod socket. Since 1981 the Focusing Rail AB III have been marked with the new Minolta Logo with the rising sun in the "O". Weight 350g. Length 203mm.; width 107mm.; height 40mm.