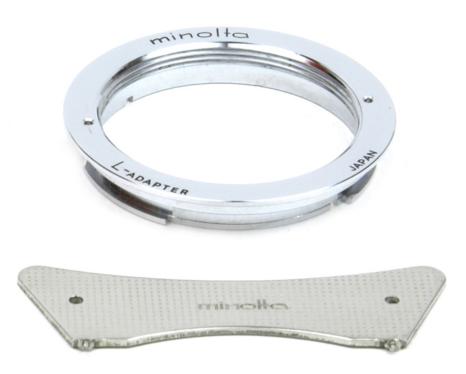

## MINOLTA – LEICA MOUNT ADAPTER

Serial Nr. no Minolta Code: 6012-610

## **Characteristics and Functions**

The Minolta Leica Mount Adapter was introduced in the first half of the 1960s as the "Adapter for Leica Lenses - Minolta SR". Allows you to mount the lenses with Leica screw pitch d.39mm. on Minolta Manualfocus SLR cameras. To install the accessory, you must first insert it into the bayonet of the optics socket and with the supplied key, finish the rotation of the Leica Mount Adapter in the bayonet until you hear the "click" of the block. At this point it is possible to adapt the lens to the camera normally. Ring weight 20g; key 7g. Dimensions: frame diameter 49mm .; 7.5mm thick.