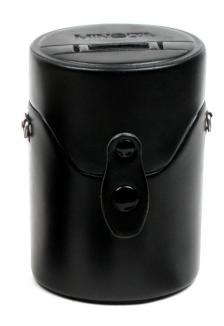

## MINOLTA LENS CASE LH-1033

Serial Nr.: no Minolta Code 6666

## **Characteristics and functions**

This black leather case with automatic button closure, complete with adjustable shoulder strap, is supplied with the Minolta AF 35mm lens. f.1: 1.4G New. The new Minolta logo is engraved on the hood with the rising sun in the "O". The personalization label can be placed in a special space; in kit there are three.

This lens was presented in 1998 in the renewed version with the Minolta Code Number 2666-118.

Dimensions: height 127mm., Maximum diameter 97mm.

Weight 135g. shoulder strap included. Shoulder strap length: 1150mm.