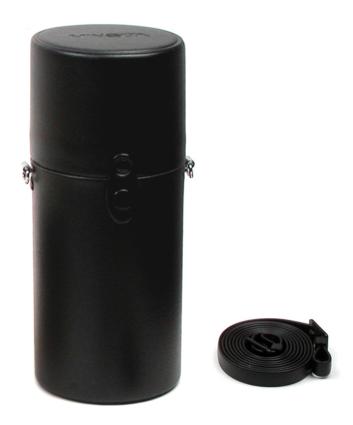

## MINOLTA LENS CASE LH-25

Serial Nr.: no Minolta Code 6674

## **Characteristics and functions**

This black leather case with automatic button closure, complete with adjustable shoulder strap, is supplied with the Minolta RF 500mm reflector lens. f.1: 8. The new Minolta logo is engraved on the hood with the rising sun in the "O"; in the hood there are the four rear filters with the relative key for insertion.

This lens was presented in 1983 in the renewed version with the Minolta Code Number 0674-808.

Dimensions: height 223mm., Maximum diameter 104mm.

Weight 230g. shoulder strap included. Shoulder strap length: 1400mm.