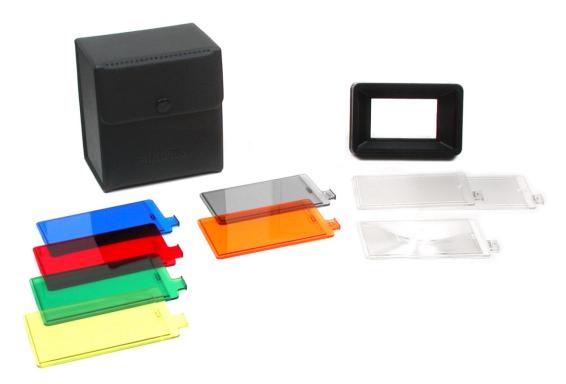

## **Characteristics and Functions**

The Minolta Panel Set allows the use of colored filters (yellow, green, red, blue), conversion filters (85B and ND2X) and panels for the variation of the flash coverage angle (W1- angle of view equal to f. = 28mm., W2- field angle equal to f. = 24mm., T with field angle equal to f. = 100mm.). The support frame, in black plastic and rectangular in shape, allows you to insert the filters in the first and the panels in the second through two slots on the right side, so that they can be used individually or in combination. The filter holder must be adapted in front of the dish using the same grooves for the use of the W1 panel supplied with the Flashes 360PX, 320X or 320.

Weight 330g. Dimensions: length 10.5mm .; width 7,8mm .; height 11.4mm.