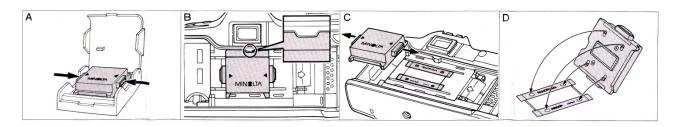

## **Characteristics and Functionszioni**

The Minolta Panorama Adapter Set was presented in 1988. The set includes the panoramic mask to be adapted on the film plane with the special tool indicated as "adapter holder" and the focusing glass (type P) with horizontal markings that they delimit the impressionable area of the negative placed behind the panoramic adapter. Also included are the black plastic tweezers to extract the standard slide from the camera and insert the "panoramic" one into the housing. The four drawings below explain the relative simple steps of inserting the panoramic adapter.