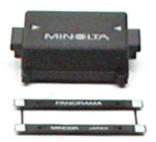

## **Characteristics and Functionszioni**

The Minolta Panorama Adapter Set was presented in 1988. The set includes the panoramic mask to be adapted on the film plane with the special tool indicated as "adapter holder" and the focusing glass (type P) with horizontal markings that they delimit the impressionable area of the negative placed behind the panoramic adapter. Also included are the black plastic tweezers to extract the standard slide from the camera and insert the "panoramic" one into the housing. The four drawings below explain the relative simple steps of inserting the panoramic adapter.

Total weight of the adapter, the adapter holder, the slide with the relative tweezers: 17 grams.