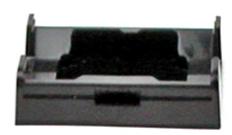

## **Characteristics and Functionszioni**

The Minolta Panorama Adapter Set was presented in 1988. The set includes the panoramic mask to be adapted on the film plane with the special tool indicated as "adapter holder" and the focusing glass (type P) with horizontal markings that they delimit the impressionable area of the negative placed behind the panoramic adapter. Also included are the black plastic tweezers to extract the standard slide from the camera and insert the "panoramic" one into the housing. The four drawings below explain the relative simple steps of inserting the panoramic adapter.