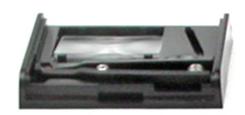

## **Characteristics and Functionszioni**

The Minolta Panorama Adapter Set was presented in 1988. The set includes the panoramic mask to be adapted on the film plane with the special tool indicated as "adapter holder" and the focusing glass (type P) with horizontal markings that they delimit the impressionable area of the negative placed behind the panoramic adapter. Also included are the black plastic tweezers to extract the standard slide from the camera and insert the "panoramic" one into the housing. The four drawings below explain the relative simple steps of inserting the panoramic adapter.