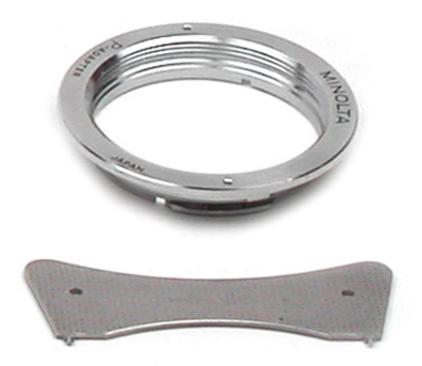

## MINOLTA - PRAKTICA MOUNT ADAPTER

Serial nr. no Minolta Code: 6012-631

## **Characteristics and Functions**

The Minolta Praktica Mount Adapter was presented, in its last white cardboard packaging, in 1981. It allows you to mount Praktica screw pitch lenses with a diameter of 42x1mm. on Minolta Manualfocus SLR cameras. To install the accessory, you must first insert it into the bayonet of the optics union and with the key supplied finish the rotation of the Praktica Mount Adapter in the bayonet until you hear the "click" of the block. At this point it is possible to adapt the lens to the camera normally. Ring weight 20g; key 7g. Dimensions: frame diameter 49mm .; 7.5mm thick.