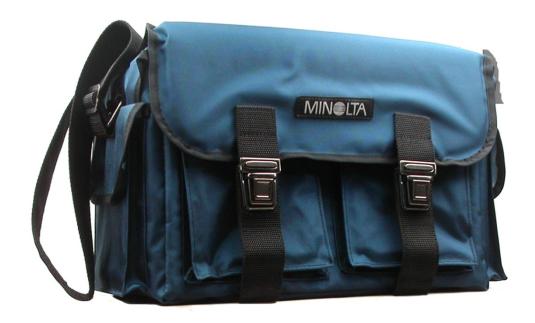

## **Characteristics and Functions**

The Minolta Professional Bag PB-12, made of waterproof blue fabric, is equipped with an adjustable shoulder strap with an integrated anti-slip band. By acting on the buttons of the two closures you can open the upper part under which we find direct accessibility to the two front pockets with bellows, which have no cover of their own and to the two flaps sewn along the sides, stopped in the center by means of velcro, which in turn cover the central compartment of the Minolta PB-12. The interior is in burgundy color, in the center there is a soft structure fixed with Velcro on the back side only that allows it to contain two lenses and a flash; leaving on the sides the possibility of arranging two camera bodies. On the front, a black plastic label with silver screen printing is sewn in the center: "MINOLTA" with the rising sun in the "O". On the sides, under the shoulder strap, two external pockets with two-centimeter bellows are sewn closed by a flap with velcro. 4 black plastic support feet are applied to the base