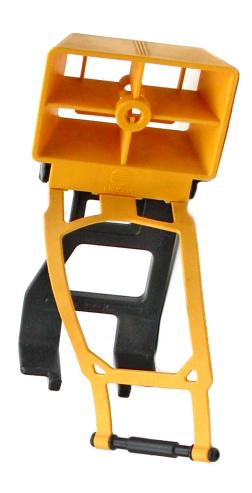

## Characteristics and Functions

This accessory dedicated to the Minolta Weathermatic 35DL was presented in 1987 at the same time as the camera. It facilitates underwater shooting when, with the mask on, it is impossible to get close to the eyepiece. It is applied by means of the rear loop and the front elastic that is fixed to the black plastic frame of the loop after having applied it around the lens casing. The double rear frame allows you to evaluate the frame with the lens set to two focal lengths - the small central one is used for the 50mm frame. To load and unload the camera it is essential to remove the Sportsfinder

Weight 50g. Dimensions: width 76 mm.; length 147mm.; thickness 44mm.