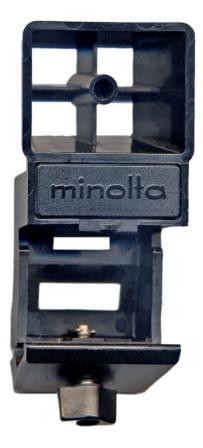

## MINOLTA SPORTSFINDER for Weathermatic-A

Serial Nr. no Minolta Code: 6268-240

## **Characteristics and Functions**

This accessory dedicated to the Minolta Weathermatic-A was presented in 1980 at the same time as the camera. It facilitates underwater shooting when, with the mask on, it is impossible to get close to the eyepiece. It is applied by means of the rigid mount astride the rear part of the camera by making the two opposite arrows coincide (yellow on the Weathermatic-A, black on the viewfinder) and tightening the lower screw. To load and unload the camera it is essential to remove the Sportsfinder. Since 1981 it has been marketed with the new Minolta logo with the rising sun in the "O".

Weight 37g. Dimensions: width 47mm.; length 105mm.; thickness 30mm.