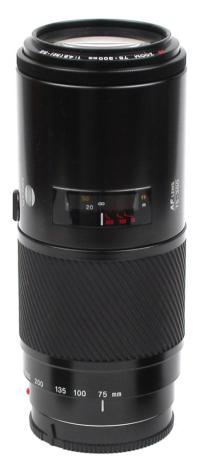

## 75-300mm. f.1:4.5-5.6 Macro Minolta AF

Production: 1986-1995

Serial Nr.1008607 Minolta Code: 2561-110

## Inscription on the lens: Minolta AF Zoom 75-300mm 1:4.5 (32) - 5.6 Ø55mm

In 1986, the series of autofocus lenses was completed towards long focal lengths with this impressive 75-300 zoom lens of considerable size.

The body of the lens is covered, in the central part, by a rubber band with a dense inclined strip (1st type). Given the high weight of the lenses and the length of the helix, the focus limiter was introduced, which is placed on the left side of the barrel. This system allows you to speed up the motorized focus. The "Macro" position is set at the 300mm focal length. In the focus scales a blue line appears between 1.5mt. and 3.3mt. Which delimits the field of close-up shots.

The collimation signal with the ring nut of the camera optics is made up of a red plastic hemisphere.

| Numero lenti<br>Number of lenses                                                 | 13                                                |
|----------------------------------------------------------------------------------|---------------------------------------------------|
| Gruppi<br>Groups                                                                 | 11                                                |
| Angolo di ripresa<br>Field angle                                                 | -                                                 |
| Distanza minima di ripresa<br>Minimum focus distance                             | 1,5m. / 5ft.                                      |
| Accoppiamento diaframma<br>Diaphragm coupling                                    | automatico<br>automatic                           |
| Gamma diaframmi<br>Aperture range                                                | 4.5 - 32                                          |
| Dimensioni - diametro x lunghezza in mm.<br>Dimensions: diameter x length (mm.). | 72,5 x 163,5                                      |
| Peso - in grammi<br>Weight - in grams                                            | 865                                               |
| Misura attacco filtri - in mm.<br>Filter attachment size (mm.)                   | 55                                                |
| Colore dei numeri in piedi<br>Color numbering values in feet                     | giallo<br>yellow                                  |
| Blocco sul diaframma minimo<br>Lock on the minimum aperture                      | no                                                |
| Pulsante di blocco della messa a fuoco<br>Focus lock button                      | si                                                |
| Ghiera delle focali<br>Focal ring                                                | nera con rigatura fitta<br>black with thick lines |
| Ghiera dei diaframmi<br>Aperture ring                                            | -                                                 |
| Baionetta<br>Bayonet mount                                                       | acciaio inossidabile<br>stainless steel           |
| Paraluce<br>Lens hood                                                            | Clip-on                                           |