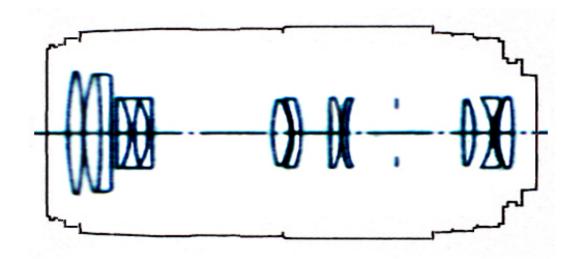

The collimation signal with the ring nut of the camera optics is made up of a red plastic hemisphere.

| Numero lenti<br>Number of lenses                                                 | 13                                                |
|----------------------------------------------------------------------------------|---------------------------------------------------|
| Gruppi<br>Groups                                                                 | 11                                                |
| Angolo di ripresa<br>Field angle                                                 | -                                                 |
| Distanza minima di ripresa<br>Minimum focus distance                             | 1,5m. / 5ft.                                      |
| Accoppiamento diaframma<br>Diaphragm coupling                                    | automatico<br>automatic                           |
| Gamma diaframmi<br>Aperture range                                                | 4.5 - 32                                          |
| Dimensioni - diametro x lunghezza in mm.<br>Dimensions: diameter x length (mm.). | 72,5 x 163,5                                      |
| Peso - in grammi<br>Weight - in grams                                            | 865                                               |
| Misura attacco filtri - in mm.<br>Filter attachment size (mm.)                   | 55                                                |
| Colore dei numeri in piedi<br>Color numbering values in feet                     | giallo<br>yellow                                  |
| Blocco sul diaframma minimo<br>Lock on the minimum aperture                      | no                                                |
| Pulsante di blocco della messa a fuoco<br>Focus lock button                      | si                                                |
| Ghiera delle focali<br>Focal ring                                                | nera con rigatura fitta<br>black with thick lines |
| Ghiera dei diaframmi<br>Aperture ring                                            | -                                                 |
| Baionetta<br>Bayonet mount                                                       | acciaio inossidabile<br>stainless steel           |
| Paraluce<br>Lens hood                                                            | Clip-on                                           |