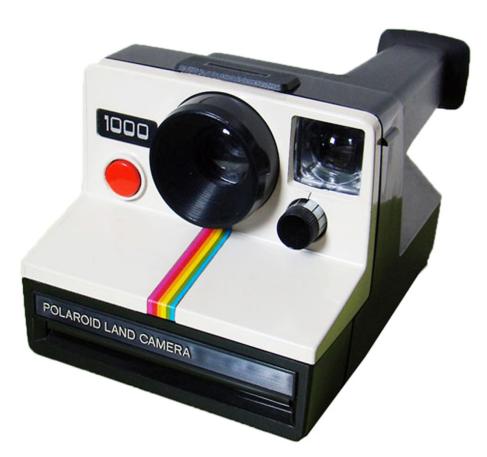

## POLAROID Land Camera 1000

| Year of construction:<br>Film type:<br>Shutter:<br>Meter: | 1977<br>SX-70 (Color film only- 10 prints)<br>Electronic - Programmed automatic exposure<br>CdS |
|-----------------------------------------------------------|-------------------------------------------------------------------------------------------------|
| Diaphragm:                                                | f/14.6.                                                                                         |
| Times:                                                    | From 10sec. to 1/175sec.                                                                        |
| Lens:                                                     | 103mm f/14.6 – single element lens (plastic)                                                    |
| Synchronisation:                                          | Built-in Flashbar socket for flash. Accessory electronic                                        |
|                                                           | flashes were also available.                                                                    |
| Self-timer:                                               | No                                                                                              |
| Focusing:                                                 | Fixed Focus                                                                                     |
| Characteristics:                                          | SLR (Single-Lens Reflex) camera.                                                                |
|                                                           | White and black plastic body.                                                                   |
|                                                           | Exposure compensation dial with range of -2/+2 stops                                            |
|                                                           | ("Lighten/Darken" control).                                                                     |
| Accessories:                                              | Nylon strap.                                                                                    |
| Note:                                                     | The film cartridge also contains the battery for operating the                                  |
|                                                           | camera                                                                                          |
|                                                           | International Market only.                                                                      |
| Estimated Production:                                     | -                                                                                               |