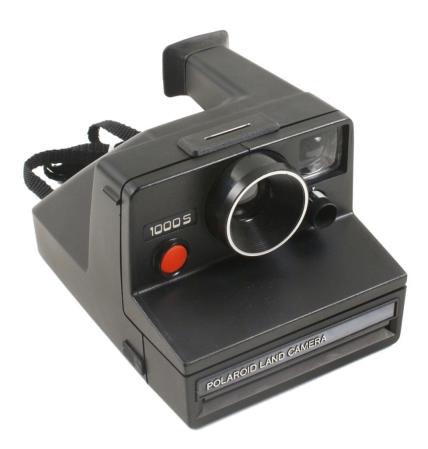

## POLAROID Land Camera 1000 S

| Year of construction:<br>Film type: | 1977<br>SX-70 (Color film only- 10 prints)                     |
|-------------------------------------|----------------------------------------------------------------|
| Shutter:                            | Electronic - Programmed automatic exposure                     |
| Meter:                              | CdS                                                            |
| Diaphragm:                          | f/14.6.                                                        |
| Times:                              | From 10sec. to 1/175sec.                                       |
| Lens:                               | 103mm f/14.6 – single element lens (plastic)                   |
| Synchronisation:                    | Built-in Flashbar socket for flash. Accessory electronic       |
| -                                   | flashes were also available.                                   |
| Self-timer:                         | No                                                             |
| Focusing:                           | Fixed Focus                                                    |
| Characteristics:                    | SLR (Single-Lens Reflex) camera.                               |
|                                     | Black plastic body.                                            |
|                                     | Exposure compensation dial with range of -2/+2 stops           |
|                                     | ("Lighten/Darken" control).                                    |
| Accessories:                        | Nylon strap.                                                   |
| Note:                               | The film cartridge also contains the battery for operating the |
|                                     | camera                                                         |
|                                     | International Market only.                                     |
| Estimated Production:               |                                                                |