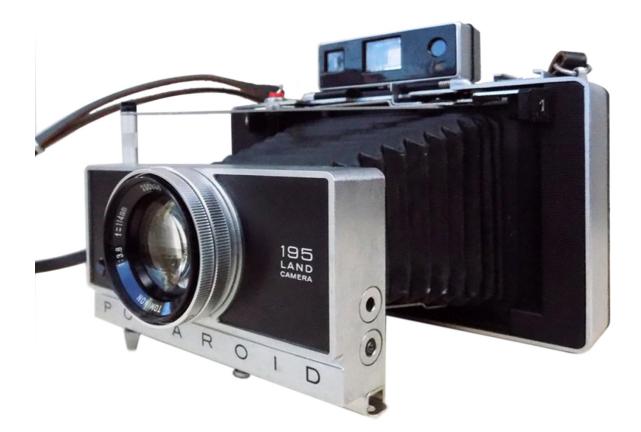

## POLAROID Land Camera Model 195

| Year of construction:<br>Film type:<br>Shutter:<br>Meter: | 1974-1976<br>107 (B/W) – 108 (Color)<br>Seikosha leaf shutter, 1sec 1/500sec.<br>CdS - Manual exposure. (either by conventional<br>shutter/aperture settings, or by the EV system) |
|-----------------------------------------------------------|------------------------------------------------------------------------------------------------------------------------------------------------------------------------------------|
| Diaphragm:                                                | From f/4.5 to f/90                                                                                                                                                                 |
| Times:                                                    | From 1sec. to 1/500sec. & B.                                                                                                                                                       |
| Lens:                                                     | 114mm f/3.8 - 4-elements Tominon Optical (glass)                                                                                                                                   |
| Synchronisation:                                          | M and X sync.                                                                                                                                                                      |
| Self-timer:                                               | Yes - ("V" setting on flash sync lever)                                                                                                                                            |
| Focusing:                                                 | Unit focus; focus is controlled by pushing on either side of a sliding arm located near the base of the bellows struts.                                                            |
| Characteristics:                                          | Separate window range/viewfinder assembly (like Model Automatic 100).                                                                                                              |
| Accessories:                                              | Leather carrying strap.                                                                                                                                                            |
|                                                           | Tripod socket.                                                                                                                                                                     |
|                                                           | Buil-t-in Mechanical development timer.                                                                                                                                            |
| Note:                                                     | -                                                                                                                                                                                  |
| Estimated Production:                                     | Insufficient Data (over 10,000)                                                                                                                                                    |