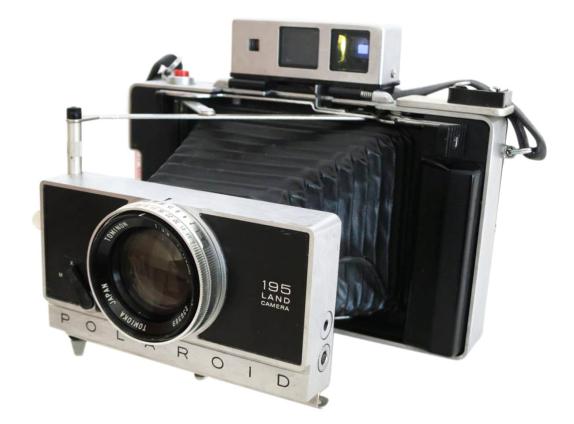

## POLAROID Land Camera Model 195 SE

| Year of construction:<br>Film type:<br>Shutter:<br>Meter: | 1974-1976<br>107 (B/W) – 108 (Color)<br>Seikosha leaf shutter, 1sec 1/500sec.<br>CdS - Manual exposure. (either by conventional<br>shutter/aperture settings, or by the EV system) |
|-----------------------------------------------------------|------------------------------------------------------------------------------------------------------------------------------------------------------------------------------------|
| Diaphragm:                                                | From f/4.5 to f/90                                                                                                                                                                 |
| Times:                                                    | From 1sec. to 1/500sec. & B.                                                                                                                                                       |
| Lens:                                                     | 114mm f/3.8 - 4-elements Tominon Optical (glass)                                                                                                                                   |
| Synchronisation:                                          | M and X sync.                                                                                                                                                                      |
| Self-timer:                                               | Yes - ("V" setting on flash sync lever)                                                                                                                                            |
| Focusing:                                                 | Unit focus; focus is controlled by pushing on either side of a sliding arm located near the base of the bellows struts.                                                            |
| Characteristics:                                          | Separate window range/viewfinder assembly (like Model Automatic 100).                                                                                                              |
| Accessories:                                              | Leather carrying strap.<br>Tripod socket.<br>Buil-t-in Mechanical development timer.                                                                                               |
| Note:                                                     | Special Market                                                                                                                                                                     |